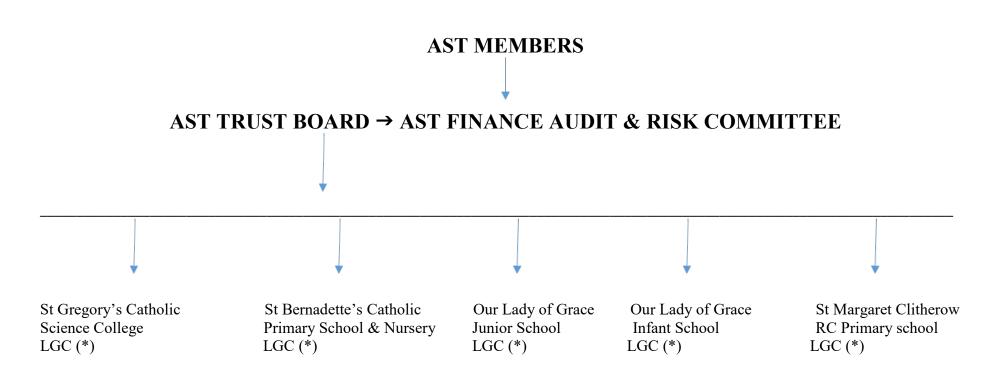

## **AST Governance Arrangements and Structure**

The Trust Board has established a Local Governing Committee (LGC) for each of the schools in the Trust. These committees are responsible for fulfilling a strategic governance role in the conduct of the school.

## **AST GOVERNANCE STRUCTURE**

<sup>\*</sup>For full details of each school's LGC, please refer to the school's individual website